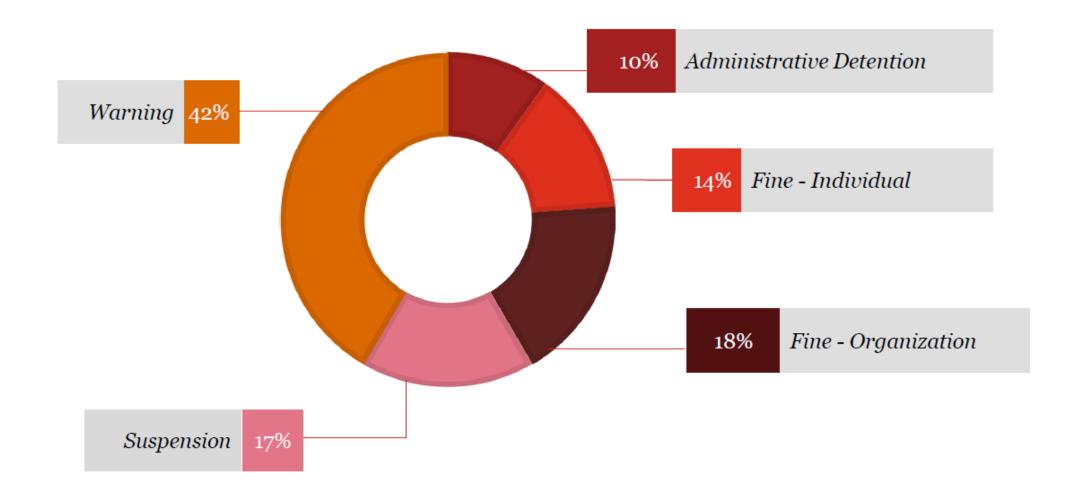

### Liabilities

- Confiscation of income
- Fine up to RMB 50 million or 5% of turnover of the previous year
- Business suspension
- Revocation of business licenses
- Violations recorded into the "credit files"
- Individuals fined up to RMB1 million + blacklisting
- Damages (reverse burden of proof)
- Criminal prosecution