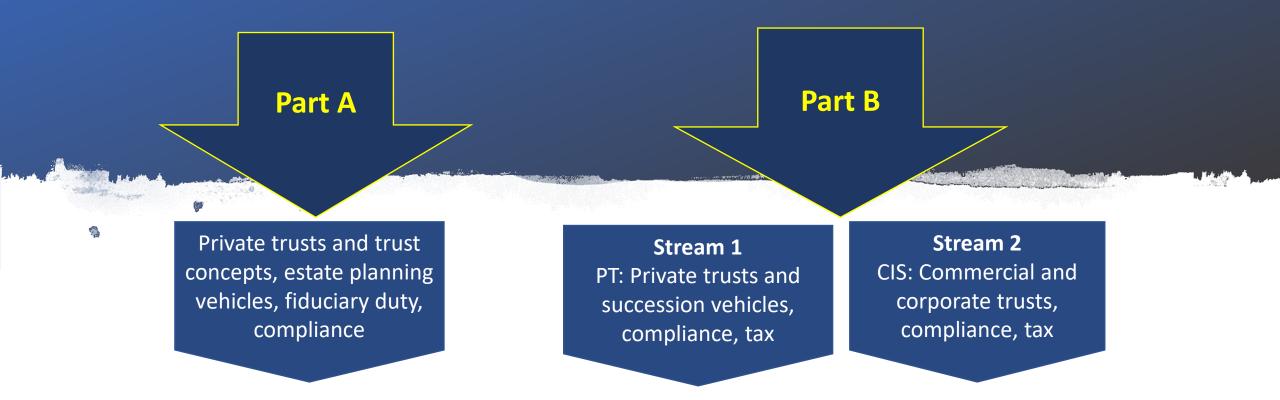

#### Part A

7 units No electives (yet) 21 hours in class\* Examination All units stand alone option \*All Online as from 2021

CPD accreditation with HKTA, SFC, PWMA, Law Society WAM subsidy

#### Part B

7 Units 2 Streams Electives available 21 hours in class\* Examination All units stand alone option \*All Online as from 2021

CPD accreditation with HKTA, SFC, PWMA, Law Society 3 units MPFA 2 units WAM subsidy