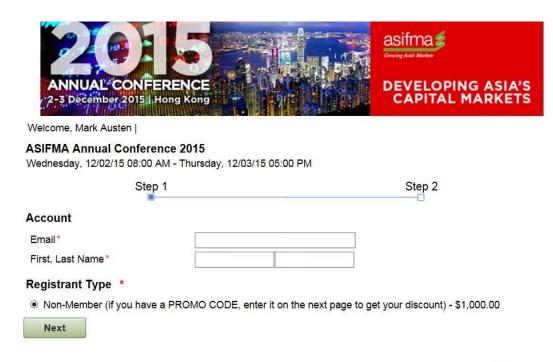

### 4. REGISTER FOR THE CONFERENCE

- Check your name and email address here.
- For 'Registration Type', there is only one option. If you are entitled to a discount, please note you will be able to enter your PROMO CODE on the next page to apply the discount.