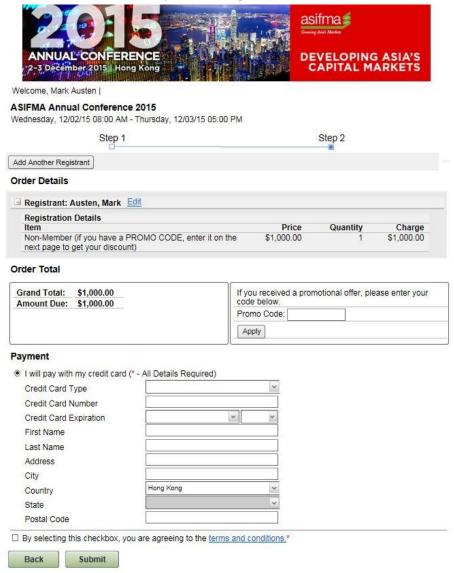

### 5. CONFIRM PAYMENT DETAILS

- If you are entitled to a discount, please enter your PROMO CODE and click 'Apply'. The correct delegate fee will then be shown.
- Kindly enter your credit card details for payment settlement. We accept Visa and MasterCard only.
- Check the box if you accept the terms and conditions.
- Click 'SUBMIT' for the completion of registration.