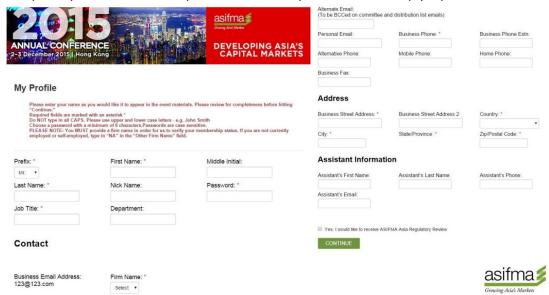

# 3. YOUR PROFILE

- After signing in, you will be required to input / review your business particulars. Kindly make sure that all compulsory fields are filled. If you don't have a Zip/Postal code, simply input '000'.